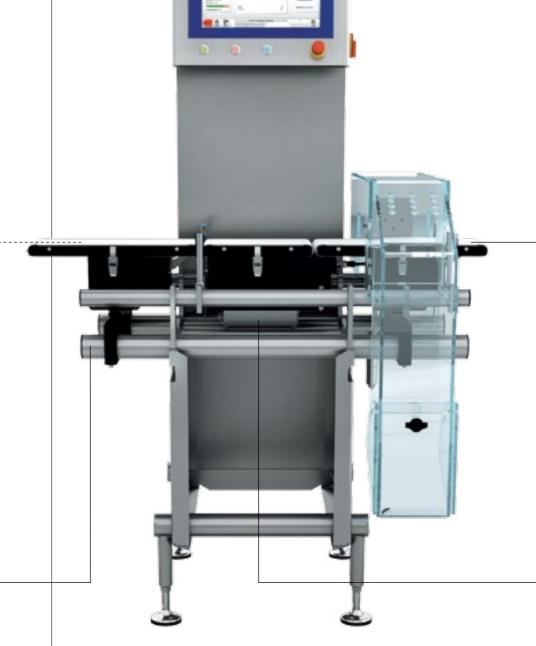

# Premier Components Engineered with Passion

- Flexible, configurable system architecture
- High weighing accuracy at high throughput
- Easy to clean and maintain

With its open-design, four tube structure, combined with minimised horizontal surfaces the C3000 checkweighers excel in cleaning and inspection efficiency. The unique design provides stable, quiet operation for optimum weighing processes.

#### Robust 4 tube structure

- Minimised horizontal surfaces
- Stable, low vibration construction
- Best robustness and longevity

- Better emergency stop button access
- Standard USB-slot at terminal
- Leading ease of use and safety

#### New conveyor system

- Up to 400mm width
- Minimised irregularities due to moving masses
- Specially encased toothed belt
- ▶ High efficiency and more uptime

#### Accurate IP 69k load cell

- Interference-free mounting
- Approved for official verification
- Weighing range up to 10 kg
- ▶ Top weighing performance