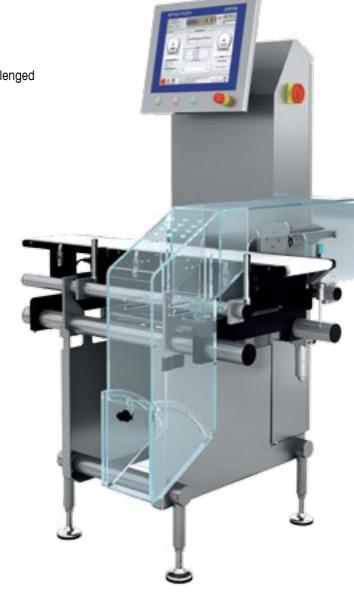

### C3000 System gives your imagination a real solution

The new Garvens C3000 System provides highest throughput and performance combined with most accurate weighing in all sectors of industry.

The flexibility inherent to the design of this new range of checkweighers makes them most adaptable and yet robust and reliable.

### Connect to the future of check-weighing

What you get are perfectly tailored checkweighing solutions. For most easy line integration, smooth processes and more uptime.

Fully compatible with all available software options, interfaces, and ahead of the market in terms of more than full compliance with safety regulations, C3000 System is a milestone in checkweighing. C3000 System really connects you to the future of checkweighing.

# Premier Components Engineered with Passion

- Flexible, configurable system architecture
- High weighing accuracy at high throughput
- Easy to clean and maintain

With its open-design, four tube structure, combined with minimised horizontal surfaces the C3000 checkweighers excel in cleaning and inspection efficiency. The unique design provides stable, quiet operation for optimum weighing processes.

#### Robust 4 tube structure

- Minimised horizontal surfaces
- Stable, low vibration construction
- Best robustness and longevity

- Better emergency stop button access
- Standard USB-slot at terminal
- Leading ease of use and safety