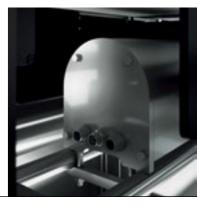

#### Improved metal detector head (optional)

- Up to 800 kHz
- 3 frequencies
- ▶ Top performance in metal detection