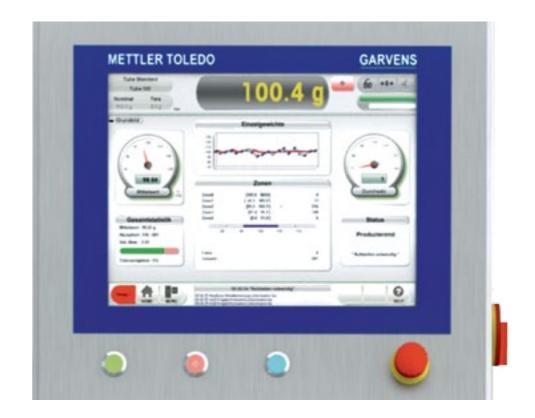

Simply put, the Garvens C3000 System works the way you think. It has been designed with you – the customer – in mind.

One of its core features is the opendesigned four-tube frame structure. Curved angles and minimal horizontal surfaces guarantee easy cleaning and maintenance. Another decisive advantage of the unique four-tube frame structure is retrofitability. Changes to a production line are done every day. C3000 lets you change or upgrade features easily. A variety of conveyor belt types, specific sorting options or other additional features are offered and may be changed with minimal effort.

The user interface features easy navigation and supports your daily work with diagnostic tools. All this leads to more uptime of your production process.

As your product changes so changes the checkweigher – quick and easy!